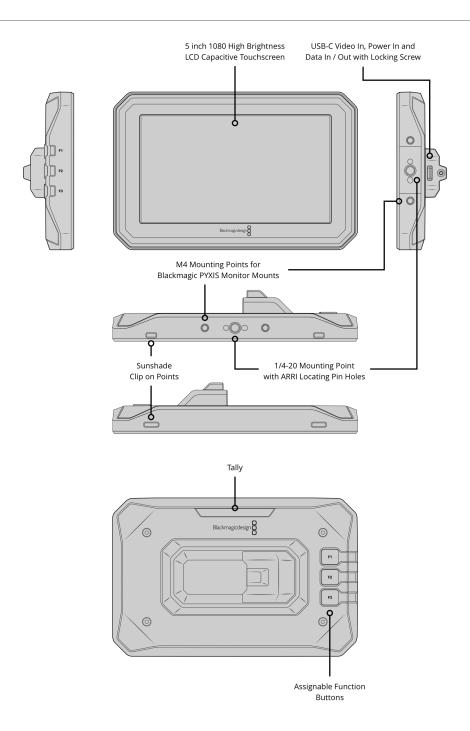

# Blackmagic PYXIS Monitor

Blackmagic PYXIS Monitor is a versatile 5" HDR touchscreen monitor with full camera control that can be mounted almost anywhere. It provides an additional monitoring and camera control option that can be mounted anywhere so it's perfect for use when rigging or other accessories block Blackmagic PYXIS' internal display. The bright 1500 nit high brightness screen makes monitoring easy, even in bright sunlight and includes a removable sunshade that also folds up to protect the monitor. Blackmagic PYXIS Monitor is easy to set up with a single USB-C cable connection for video, power and camera control.

#### **USB-C** with Locking Connector

Video, power, data and software updates.

### Features

**Display Size** 

5 inch.

**Display Resolution** 

Full 1920 x 1080.

**Display Type** 

LCD capacitive touchscreen.

**Display Brightness** 

1500 nits.

Frame Rates

Up to 60fps.

Tally

Rear facing LED tally light.

#### Accelerometer

Automatically rotates image when monitor mounted upside down.

#### **On Screen Controls**

Tap screen to control Monitor Overlays, Frame Rate, Shutter, Iris, Timecode, ISO, White Balance, Tint, Power, Record Start/Stop, Media, Audio, Focus Zoom, Digital Slate and camera menus.

#### **Button Controls**

Includes F1, F2, F3 assignable function buttons to recall preset parameters or toggle functions.

#### **Mounting Points**

- 1 x 1/4-20 bottom mounting point with ARRI locating pin pattern.
- 2 x M4 bottom mounting points.
- 1 x 1/4-20 side mounting point with ARRI locating pin pattern.
- 2 x M4 side mounting points.